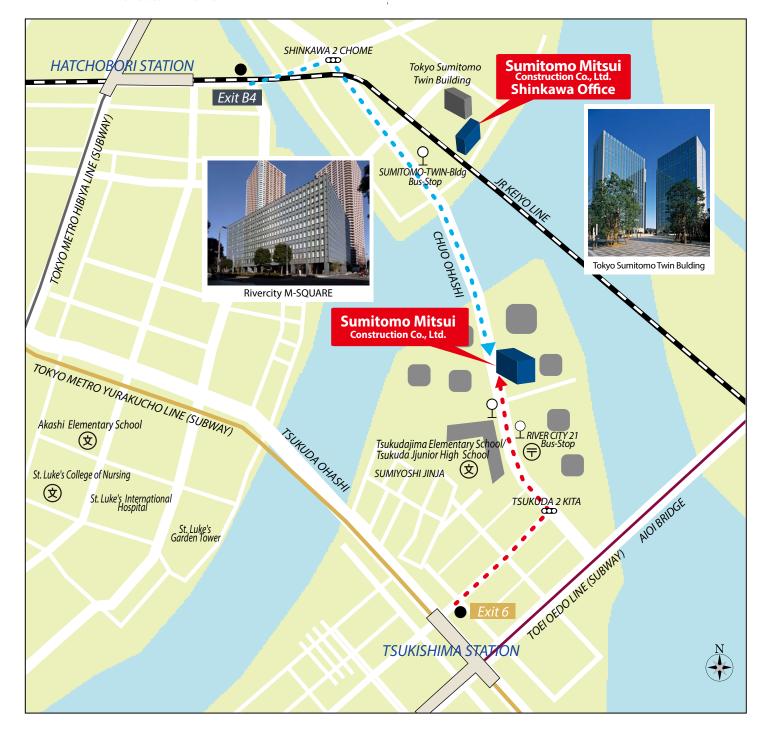

# **Head Office**

Tokyo Civil Engineering Branch Tokyo Building Engineering Branch International Division

Rivercity M-SQUARE (Reception Desk: 2nd Floor) 2-1-6, Tsukuda, Chuo-ku, Tokyo 104-0051, Japan

## Accsess

## JR or SUBWAY

TSUKISHIMA STATION - Exit No. 6 (9 Min.)

Yurakucho Line - Fare Gate ~ Exit No.6 (2 Min.) -TOKYO METRO-

Oedo Line - Fare Gate ~ Exit No.6 (3 Min.) -TOEI SUBWAY-

HATCHOBORI STATION - Exit B4 (11 Min.)

Keiyo Line - Fare Gate ~ Exit B4 (4 Min.) -JR -

Hibiya Line -Fare Gate ∼ Exit B4 (5 Min.) -TOKYO METRO-

#### TOFI BUS

RIVER CITY 21 Bus-Stop (1 Min.)

Take HIGASHI-16 Route Bus for about 16 Min.

From TOKYO Station YAESU Exit.

# Head Office Shinkawa Office

Tokyo Sumitomo Twin Building EAST 2-27-1, Shinkawa, Chuo-ku, Tokyo 104-0033, Japan

## Accsess

JR or SUBWAY

HATCHOBORI STATION - Exit B4 (5 Min.)

Keiyo Line - Fare Gate ~ Exit B4 (4 Min.) -JR -

Hibiya Line - Fare Gate ~ Exit B4 (4 Min.) - TOKYO METRO-

# TOEI BUS

SUMITOMO-TWIN-Bldg Bus-Stop (2 Min.)

Take HIGASHI-16 Route Bus for about 14 Min.

From TOKYO Station YAESU Exit.