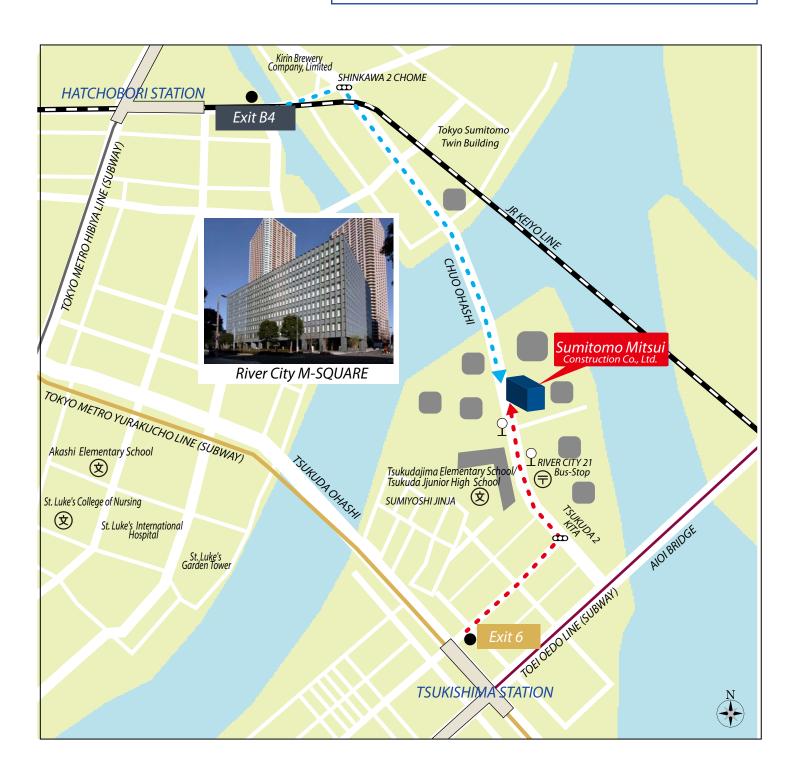

## SUMITOMO MITSUI CONSTRUCTION CO.,LTD.

Head Office Tokyo Civil Engineering Branch Tokyo Building Engineering Branch International Division

2-1-6, Tsukuda, Chuo-ku, Tokyo 104-0051, Japan (Reception Desk: 2nd Floor)

<Accsess>

JR or SUBWAY

TSUKISHIMA STATION - Exit No. 6 (9 Min.)

Yurakucho Line - Fare Gate ~ Exit No.6 (2 Min.) -TOKYO METRO-

Oedo Line - Fare Gate ~ Exit No.6 (3 Min.) -TOEI SUBWAY-

HATCHOBORI STATION - Exit B4 (11 Min.)

Keiyo Line - Fare Gate ~ Exit B4 (4 Min.) -JR -

Hibiya Line -Fare Gate ~ Exit B4 (5 Min.) -TOKYO METRO-

## **TOEI BUS**

RIVER CITY 21 Bus-Stop (1 Min.)

Take HIGASHI-16 Route Bus for about 16 Min.

From TOKYO Station YAESU Exit.